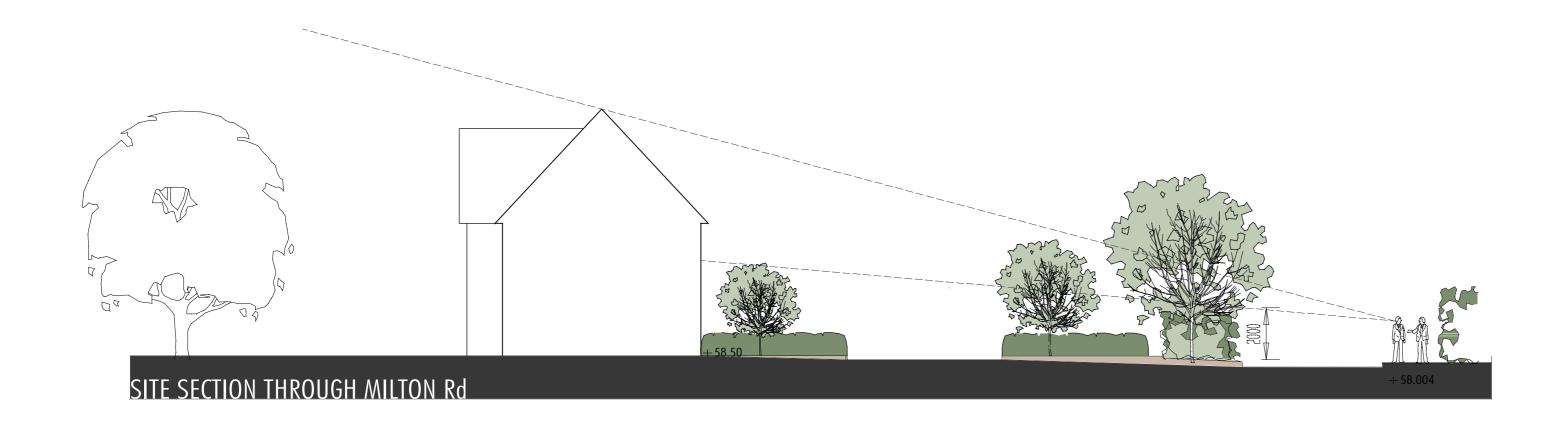

| The ANDERSON ORR Partnership                                                                                                     | scale<br>1:200@A2<br>date | MR P CORDING                   |          |
|----------------------------------------------------------------------------------------------------------------------------------|---------------------------|--------------------------------|----------|
| The Studio, 70. Church Road, Wheatley, OXON, OX33 1LZ t: 01865 873936 PROJECT PROPOSED RESIDENTIAL DEVELOPMENT AT LAND ADJOINING | MAR '14<br>drawn          | drawing<br>SITE & STREET SECTI | ION      |
| HIGH STREET, DRAYTON ROAD, MILTON, OXFORDSHIRE,                                                                                  | <sup>job</sup><br>12012   | 12012 5404                     | rev<br>- |