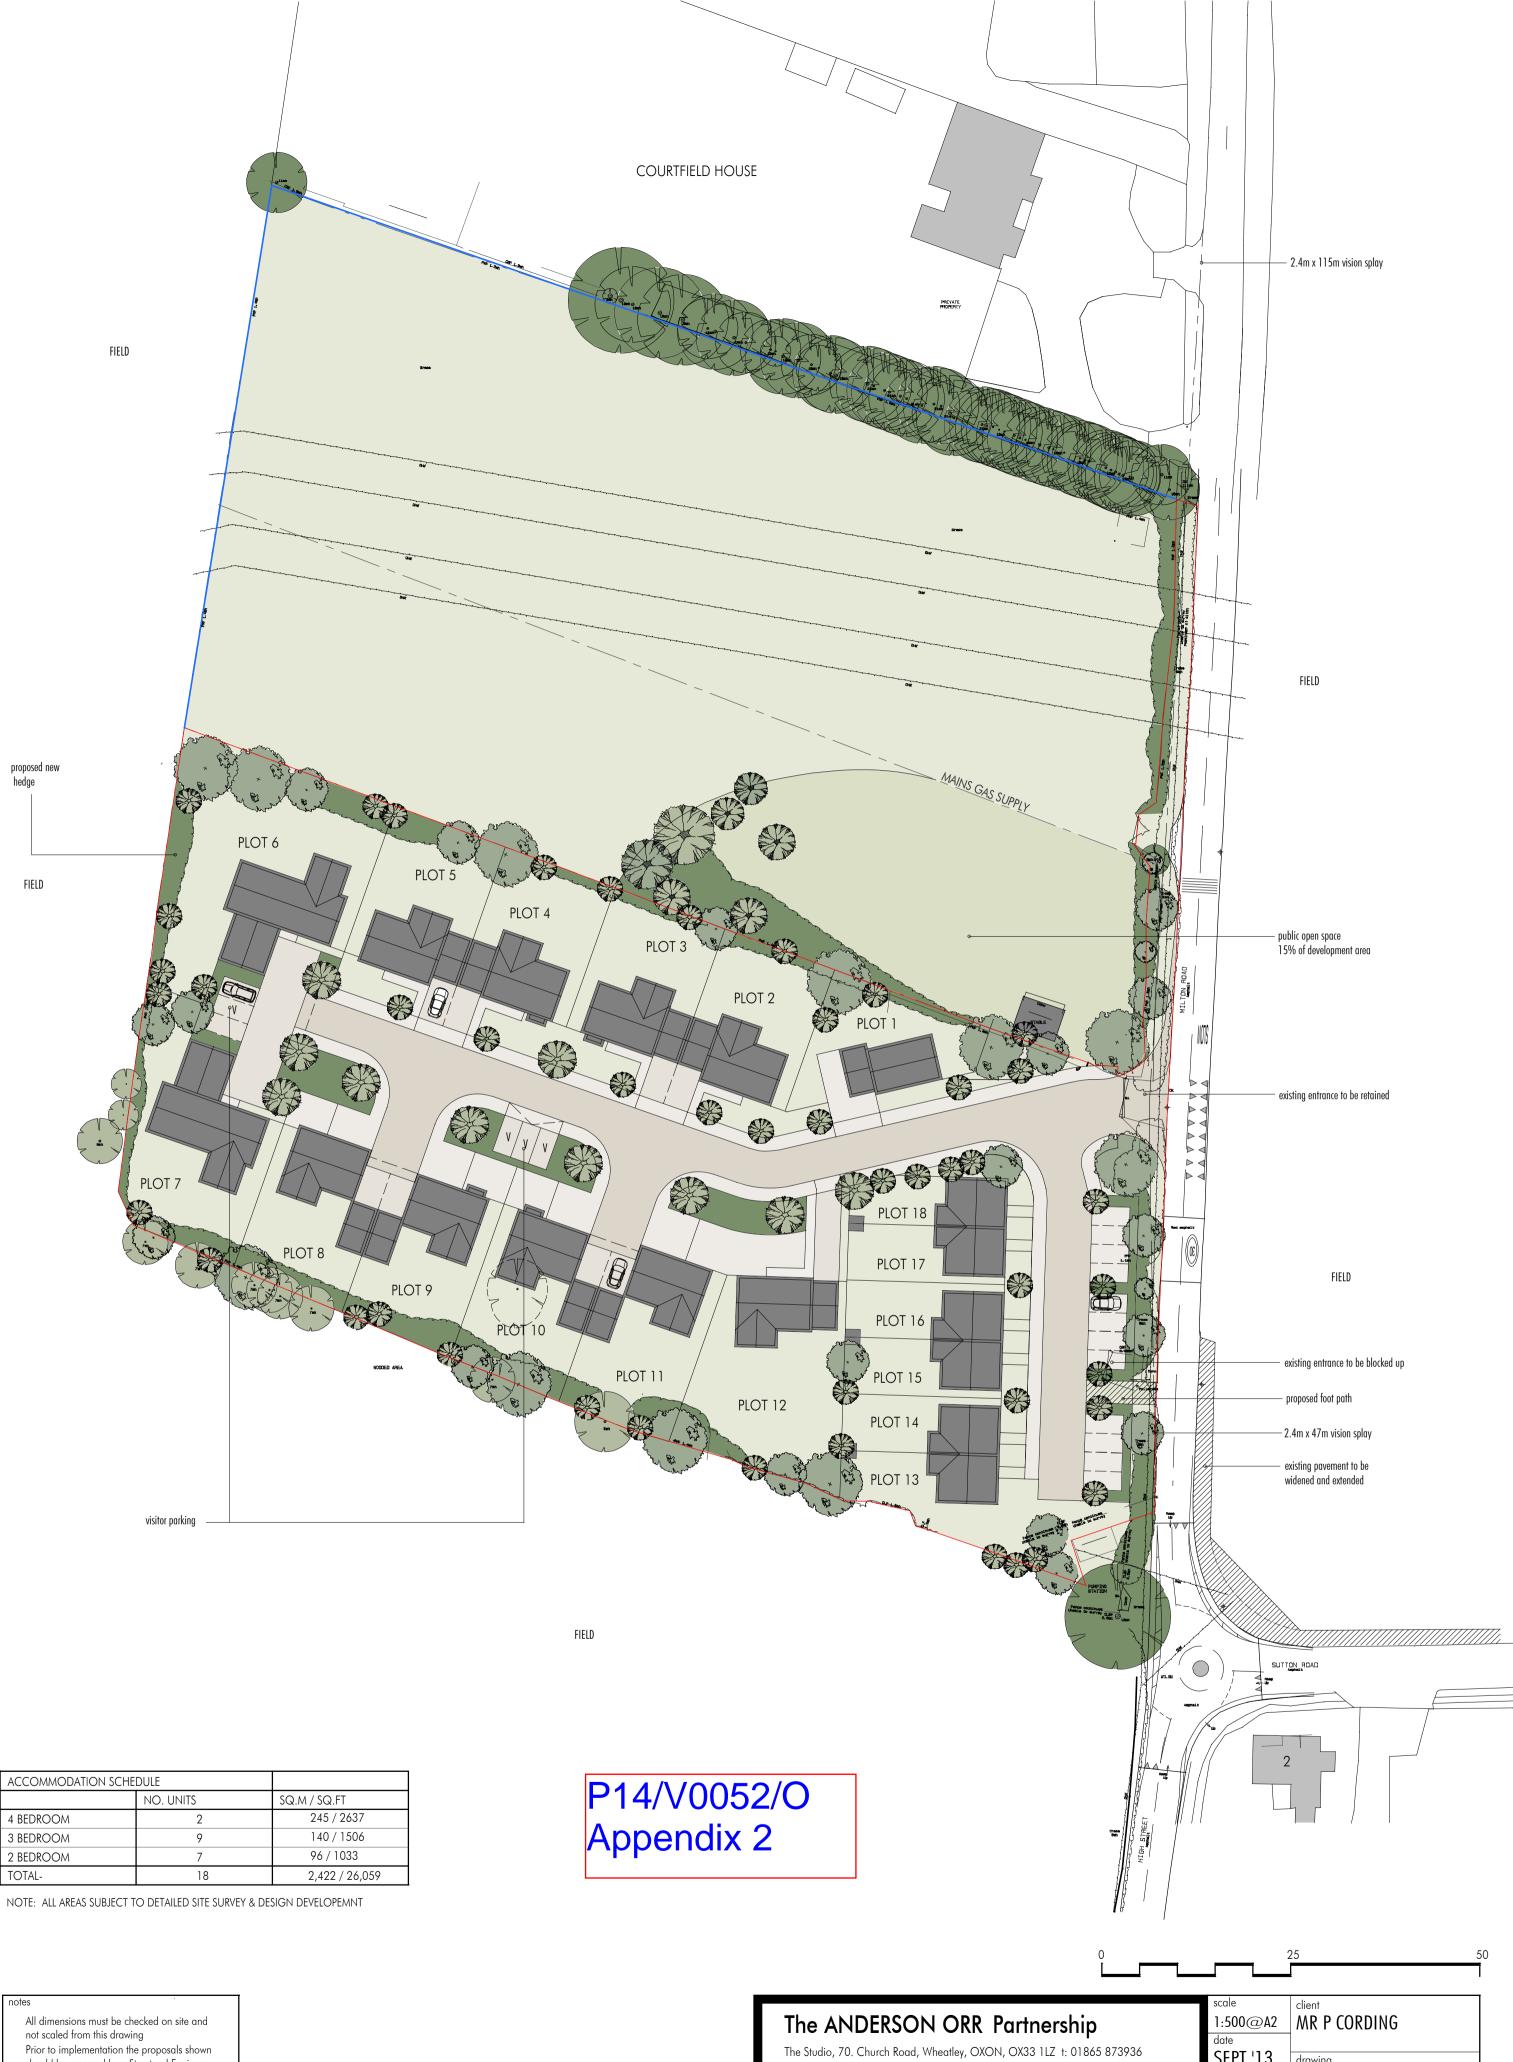

Prior to implementation the proposals shown should be assessed by a Structural Engineer and checked for compliance with the Building Regulations For use in precise named location only Copyright reserved

|                                                                       | scale                       | client                       |          |
|-----------------------------------------------------------------------|-----------------------------|------------------------------|----------|
| The ANDERSON ORR Partnership                                          | 1:500@A2                    | MR P CORDING                 |          |
| The Studio, 70. Church Road, Wheatley, OXON, OX33 1LZ t: 01865 873936 | <sup>date</sup><br>SEPT '13 | drawing                      |          |
| PROJECT                                                               | drawn                       | FEASIBILITY PLAN             |          |
| PROPOSED RESIDENTIAL DEVELOPMENT AT LAND ADJOINING                    | JC                          |                              |          |
| HIGH STREET, DRAYTON ROAD, MILTON, OXFORDSHIRE,                       | <sup>job</sup><br>12012     | <sup>no.</sup><br>12012-SK03 | rev<br>D |