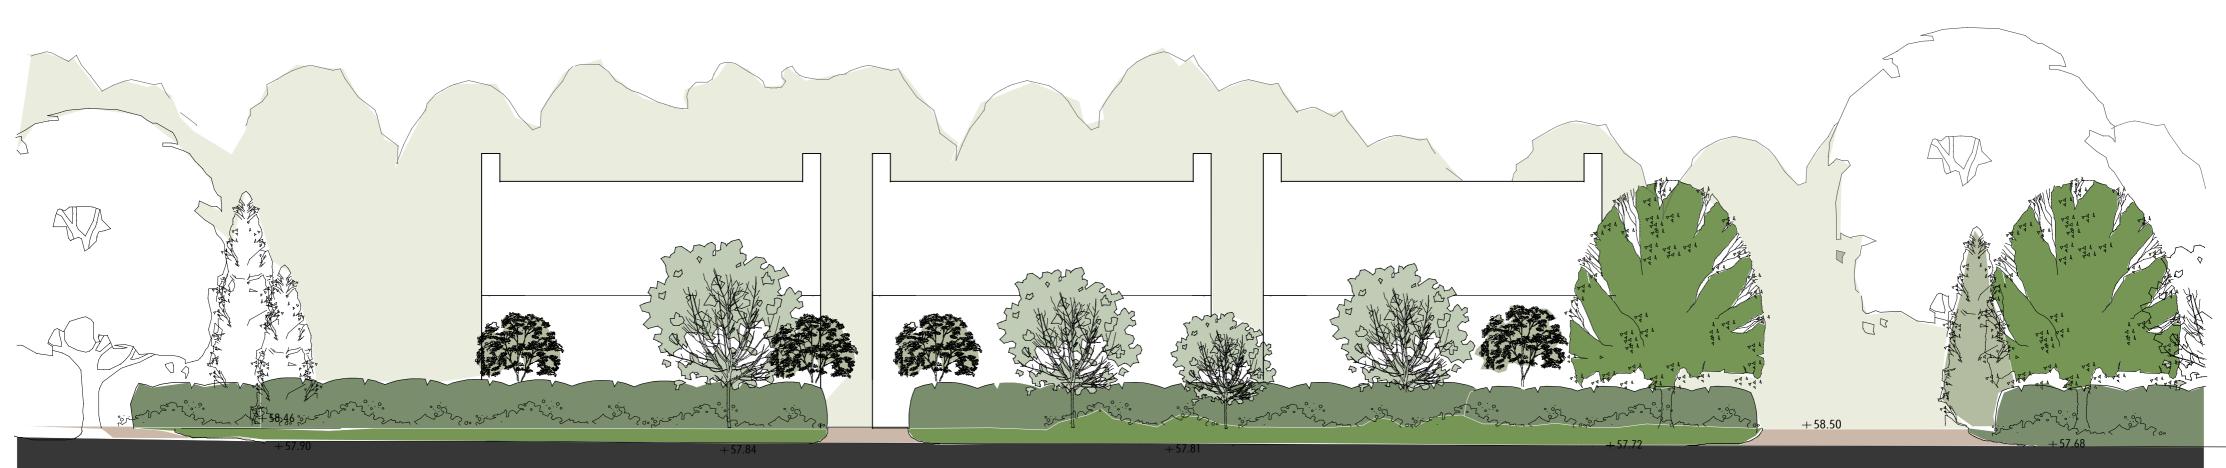

MILTON RD STREET ELEVATION

All dimensions must be checked on site and not scaled from this drawing Prior to implementation the proposals shown should be assessed by a Structural Engineer and checked for compliance with the Building Regulations For use in precise named location only Copyright reserved

| The ANDERSON ORR Partnership                                                                                                     | scale<br>1:200@A2<br>date | MR P CORDING                   |          |
|----------------------------------------------------------------------------------------------------------------------------------|---------------------------|--------------------------------|----------|
| The Studio, 70. Church Road, Wheatley, OXON, OX33 1LZ t: 01865 873936 PROJECT PROPOSED RESIDENTIAL DEVELOPMENT AT LAND ADJOINING | MAR '14<br>drawn          | drawing<br>SITE & STREET SECTI | ION      |
| HIGH STREET, DRAYTON ROAD, MILTON, OXFORDSHIRE,                                                                                  | <sup>job</sup><br>12012   | 12012 5404                     | rev<br>- |